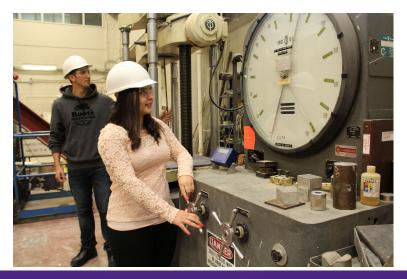

## **Civil Engineering Undergraduate** Facilities

## Geotechnical Labs

## Geotechnical Centrifuge